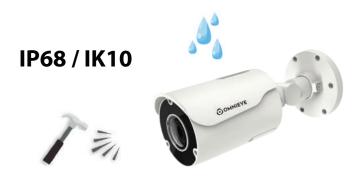

## **Outdoor Ready**

Certified with ingress protection and impact protection tests.

www.spark-security.com 3

#### General

| Dimensions              | Ø89x261mm                                                           |  |
|-------------------------|---------------------------------------------------------------------|--|
| Weight                  | 2kg                                                                 |  |
| Housing                 | Aluminum                                                            |  |
| Ingress Protection      | IP68                                                                |  |
| Impact Protection       | IK10                                                                |  |
| Certifications          | IoT Cyber Security, UL 62368, CE, FCC                               |  |
| Edge Storage            | MicroSDHC/SDXC card slot (support up to 1TB)                        |  |
| Alarm I/O               | 1/1                                                                 |  |
| RS485                   | -                                                                   |  |
| Glass Defroster         | Support                                                             |  |
| Network                 | RJ45 10/100 Base-T/TX                                               |  |
| Power                   | IEEE 802.3at, Class 4, PoE+ 0.48A; DC12V 2.44A; AC24V 1.53A         |  |
| Operating Temp.         | -40°C ~ 60°C                                                        |  |
| Corner Mount<br>Adapter | SR-O-AS101 White aluminum corner mount adapter. Support up to 10kg. |  |
| Pole Mount Adapter      | SR-O-AS102 White aluminum pole mount adapter. Support up to 10kg.   |  |
| Wall Mount Bracket      | SR-O-AS103 White aluminum wall mount bracket. Support up to 10kg.   |  |