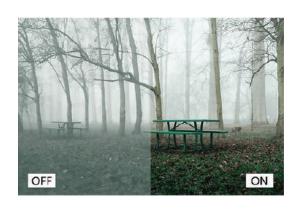

## **Adaptive IR**

Dynamic adjustment of the IR in accordance with the scene changes, guaranteeing correct lighting of the monitored area.