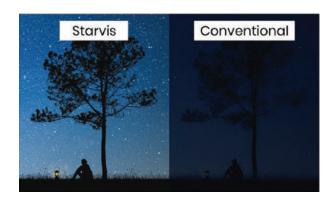

### **Sony Sensor**

Equipped with high sensitivity sensor that provides high quality images in low light environmnets.