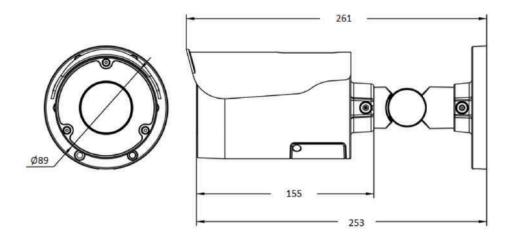

#### General

| Dimensions              | Ø89x261mm                                                           |  |
|-------------------------|---------------------------------------------------------------------|--|
| Weight                  | 2kg                                                                 |  |
| Housing                 | Aluminum                                                            |  |
| Ingress Protection      | IP68                                                                |  |
| Impact Protection       | IK10                                                                |  |
| Certifications          | IoT Cyber Security, UL 62368, CE, FCC                               |  |
| Edge Storage            | MicroSDHC/SDXC card slot (support up to 1TB)                        |  |
| Alarm I/O               | 1/1                                                                 |  |
| RS485                   | -                                                                   |  |
| Glass Defroster         | Support                                                             |  |
| Network                 | RJ45 10/100 Base-T/TX                                               |  |
| Power                   | IEEE 802.3at, Class 4, PoE+ 0.48A; DC12V 2.44A; AC24V 1.53A         |  |
| Operating Temp.         | -40°C ~ 60°C                                                        |  |
| Corner Mount<br>Adapter | SR-O-AS101 White aluminum corner mount adapter. Support up to 10kg. |  |
| Pole Mount Adapter      | SR-O-AS102 White aluminum pole mount adapter. Support up to 10kg.   |  |
| Wall Mount Bracket      | SR-O-AS103 White aluminum wall mount bracket. Support up to 10kg.   |  |

#### **Outline Dimensions**

**Accessories** (optional)

Unit: mm