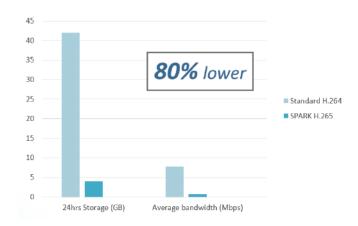

#### **H.265 Smart Codec**

Reduce bandwidth and storage requirements without sacrificing image quality.