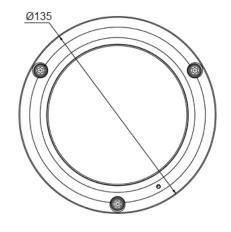

#### General

| Dimensions              | Ø135x125mm                                                                                                                         |  |
|-------------------------|------------------------------------------------------------------------------------------------------------------------------------|--|
| Weight                  | 1.2kg                                                                                                                              |  |
| Housing                 | Aluminum                                                                                                                           |  |
| Ingress Protection      | IP68                                                                                                                               |  |
| Impact Protection       | IK10                                                                                                                               |  |
| Certifications          | IoT Cyber Security, UL 62368, CE, FCC                                                                                              |  |
| Edge Storage            | MicroSDHC/SDXC card slot                                                                                                           |  |
| Alarm I/O               | 1/1                                                                                                                                |  |
| Analog video out        | - Support                                                                                                                          |  |
| RS485                   | -                                                                                                                                  |  |
| Hardware defog          | Support                                                                                                                            |  |
| Network                 | RJ45 10/100 Base-T/TX                                                                                                              |  |
| Power                   | IEEE 802.3af, Class 3, PoE 0.35A; DC12V 1.6A; AC24V 1.1A                                                                           |  |
| Operating Temp.         | -40°C ~ 60°C                                                                                                                       |  |
| Corner Mount<br>Adapter | SR-O-AS101 White aluminum corner mount adapter. Support up to 10kg.                                                                |  |
| Pole Mount Adapter      | SR-O-AS102 White aluminum pole mount adapter. Support up to 10kg.                                                                  |  |
| Wall Mount Bracket      | SR-O-AS103 White aluminum wall mount bracket. Support up to 10kg. SR-O-AS104 White aluminum wall mount bracket. Support up to 3kg. |  |

#### **Outline Dimensions**

**Accessories** (optional)

Unit: mm