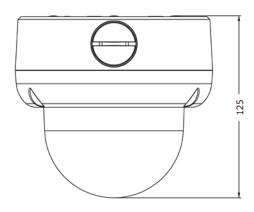

#### General

| Dimensions              | Ø135x125mm                                                                                                                         |  |
|-------------------------|------------------------------------------------------------------------------------------------------------------------------------|--|
| Weight                  | 1.2kg                                                                                                                              |  |
| Housing                 | Aluminum                                                                                                                           |  |
| Ingress Protection      | IP68                                                                                                                               |  |
| Impact Protection       | IK10                                                                                                                               |  |
| Certifications          | IoT Cyber Security, UL 62368, CE, FCC                                                                                              |  |
| Edge Storage            | MicroSDHC/SDXC card slot                                                                                                           |  |
| Alarm I/O               | 1/1                                                                                                                                |  |
| Analog video out        | - Support                                                                                                                          |  |
| RS485                   | -                                                                                                                                  |  |
| Hardware defog          | Support                                                                                                                            |  |
| Network                 | RJ45 10/100 Base-T/TX                                                                                                              |  |
| Power                   | IEEE 802.3af, Class 3, PoE 0.35A; DC12V 1.6A; AC24V 1.1A                                                                           |  |
| Operating Temp.         | -40°C ~ 60°C                                                                                                                       |  |
| Corner Mount<br>Adapter | SR-O-AS101 White aluminum corner mount adapter. Support up to 10kg.                                                                |  |
| Pole Mount Adapter      | SR-O-AS102 White aluminum pole mount adapter. Support up to 10kg.                                                                  |  |
| Wall Mount Bracket      | SR-O-AS103 White aluminum wall mount bracket. Support up to 10kg. SR-O-AS104 White aluminum wall mount bracket. Support up to 3kg. |  |

#### **Outline Dimensions**

**Accessories** (optional)

Unit: mm