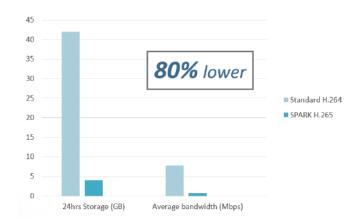

#### **H.265 Smart Codec**

Reduce bandwidth and storage requirements without sacrificing image quality.