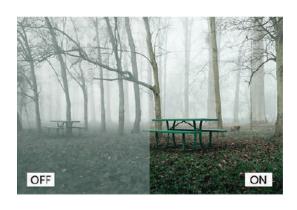

#### **Glass Defroster**

The camera automatically enables built-in heater during bad weather conditions to ensure clear images