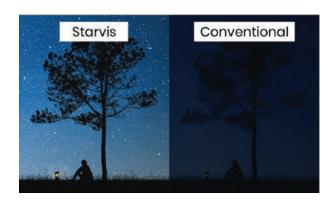

### **Sony Sensor**

Equipped with high sensitivity sensor that provides high quality images in low light environmnets.